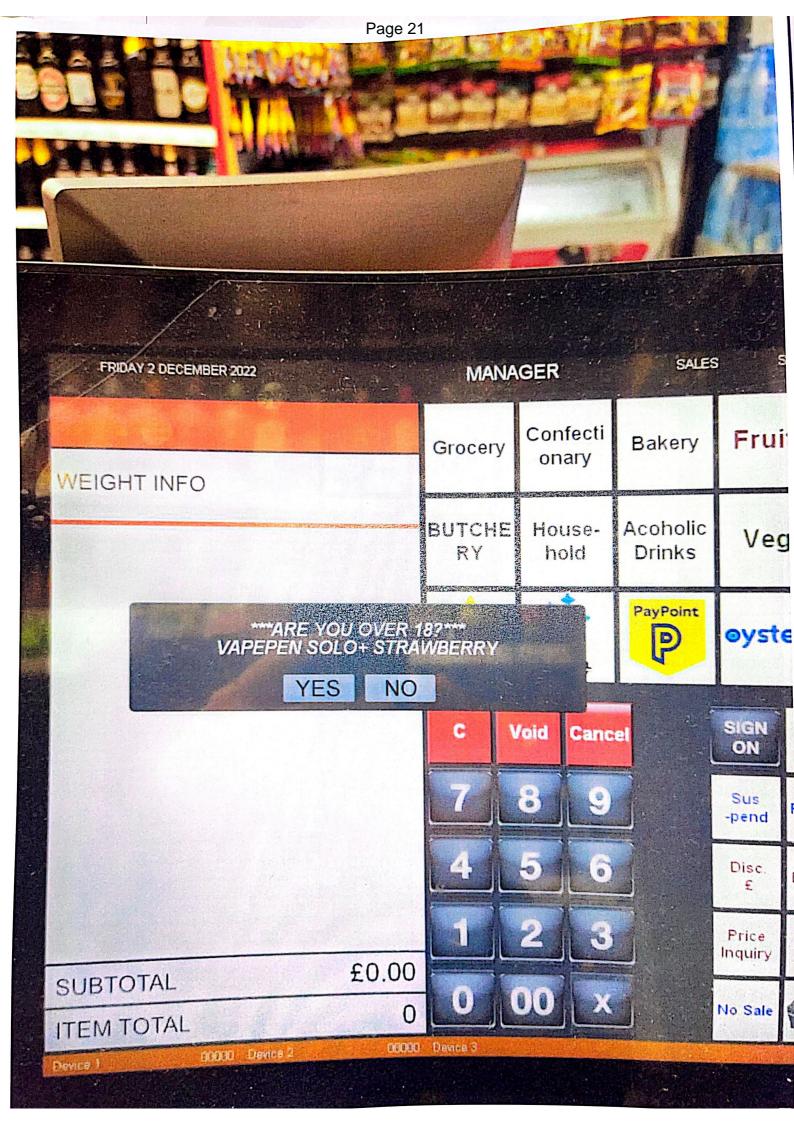

#### SUPPLEMENTARY REPORT

1. On 22 December 2022, the premises licence holder provided a document bundle to the Licensing Team so they can be considered by the Licensing Sub-Committee for the hearing on 4 January 2023. That bundle is now produced in Annex G.