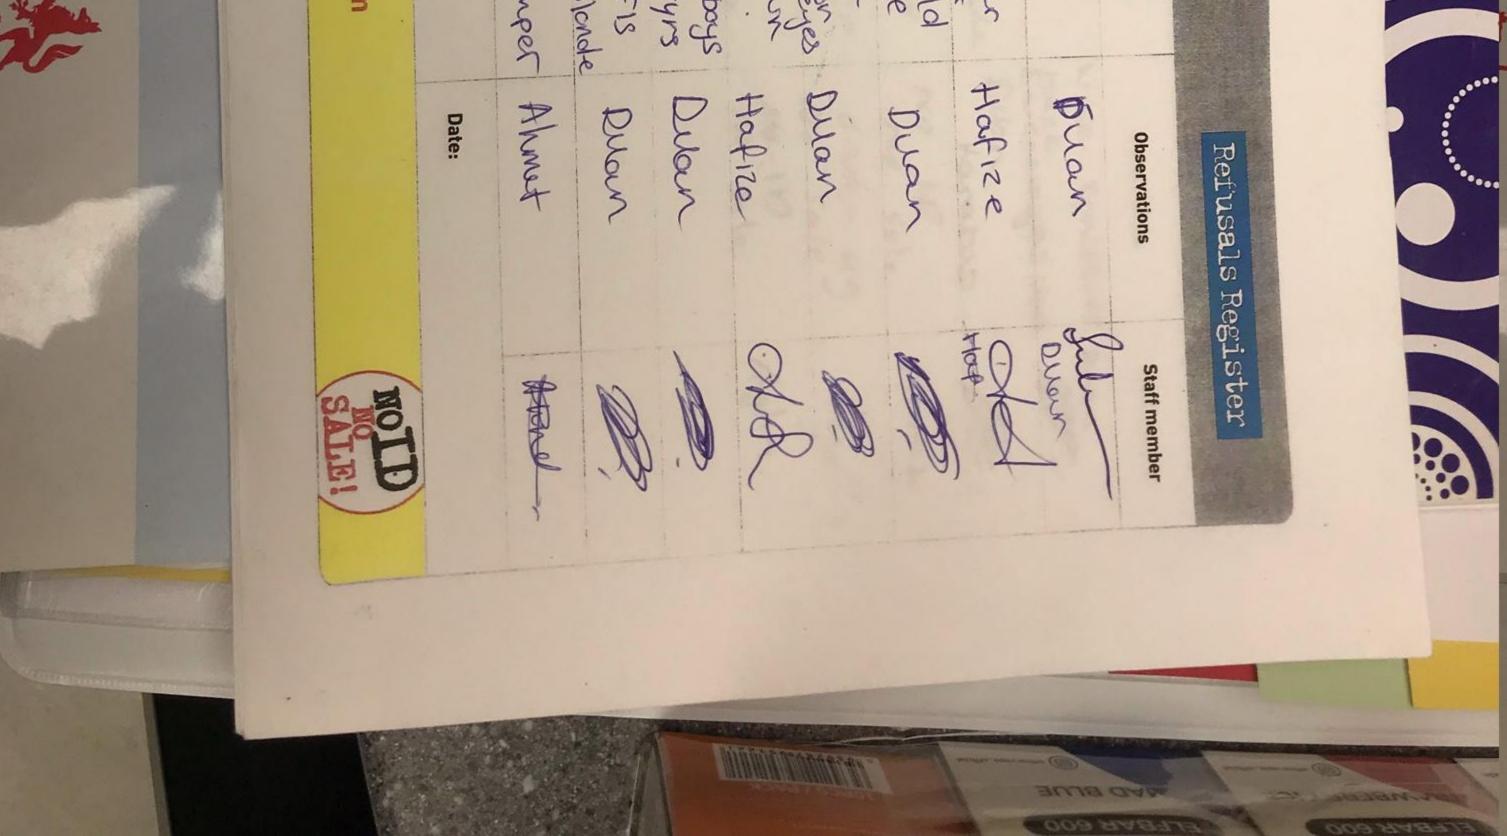

#### SUPPLEMENTARY REPORT

1. On 22 December 2022, the premises licence holder provided a document bundle to the Licensing Team so they can be considered by the Licensing Sub-Committee for the hearing on 4 January 2023. That bundle is now produced in Annex G.

## Document bundle provided by premises licence holder of Maxi Food & Wine