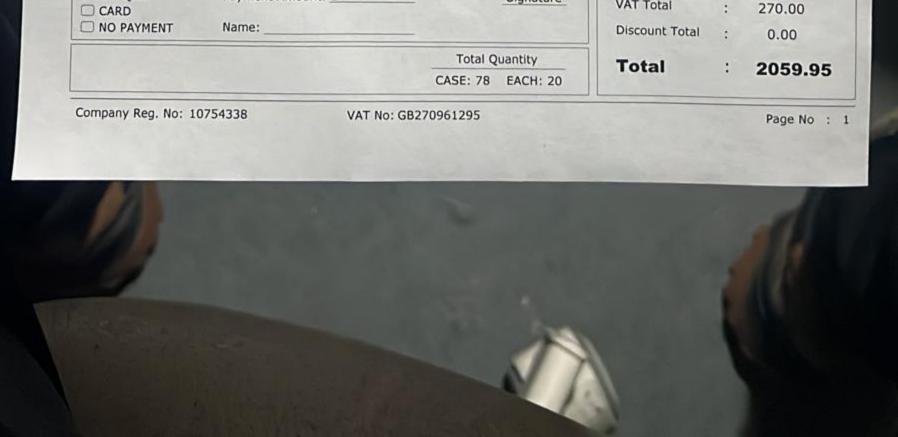

### **B&Y WHOLESALE LTD**

Unit 6, Woodall Road Redburn Industrial Estate London / EN3 4LE 02030931793 bywholesale46@outlook.com

INVOICE

| SO CILINSE                                                            | OD &<br>SIDE |                                                                                                                                                                                                                                                                                                                                                                                                                                                                                                                                                                                                                                                                                                                                                                                                                                                                                                                                                                                                                                                                                                                                                                                                                                                                                                                                                                                                                                                                                                                                                                                                                                                                                                                                                                                                                                                                                                                                                                                                                                                                                                                                |                                                                                                 | Invoice<br>Date                       | No              | : <b>1000</b><br>: 21/0 |           |
|-----------------------------------------------------------------------|--------------|--------------------------------------------------------------------------------------------------------------------------------------------------------------------------------------------------------------------------------------------------------------------------------------------------------------------------------------------------------------------------------------------------------------------------------------------------------------------------------------------------------------------------------------------------------------------------------------------------------------------------------------------------------------------------------------------------------------------------------------------------------------------------------------------------------------------------------------------------------------------------------------------------------------------------------------------------------------------------------------------------------------------------------------------------------------------------------------------------------------------------------------------------------------------------------------------------------------------------------------------------------------------------------------------------------------------------------------------------------------------------------------------------------------------------------------------------------------------------------------------------------------------------------------------------------------------------------------------------------------------------------------------------------------------------------------------------------------------------------------------------------------------------------------------------------------------------------------------------------------------------------------------------------------------------------------------------------------------------------------------------------------------------------------------------------------------------------------------------------------------------------|-------------------------------------------------------------------------------------------------|---------------------------------------|-----------------|-------------------------|-----------|
| LONDON<br>Contact:                                                    |              | N14                                                                                                                                                                                                                                                                                                                                                                                                                                                                                                                                                                                                                                                                                                                                                                                                                                                                                                                                                                                                                                                                                                                                                                                                                                                                                                                                                                                                                                                                                                                                                                                                                                                                                                                                                                                                                                                                                                                                                                                                                                                                                                                            | SPA Tel:<br>Mob:                                                                                |                                       | C. de           |                         |           |
| Sales Rep:                                                            | 501          |                                                                                                                                                                                                                                                                                                                                                                                                                                                                                                                                                                                                                                                                                                                                                                                                                                                                                                                                                                                                                                                                                                                                                                                                                                                                                                                                                                                                                                                                                                                                                                                                                                                                                                                                                                                                                                                                                                                                                                                                                                                                                                                                | Delivery Instructions:                                                                          | Account                               | Code            | : 10068                 | Tota      |
| Code                                                                  | Qty          | Unit I                                                                                                                                                                                                                                                                                                                                                                                                                                                                                                                                                                                                                                                                                                                                                                                                                                                                                                                                                                                                                                                                                                                                                                                                                                                                                                                                                                                                                                                                                                                                                                                                                                                                                                                                                                                                                                                                                                                                                                                                                                                                                                                         | Description                                                                                     | Notes                                 | Price           | VAT(E)                  | (inc VA   |
| 11832                                                                 | 20           | UNIT                                                                                                                                                                                                                                                                                                                                                                                                                                                                                                                                                                                                                                                                                                                                                                                                                                                                                                                                                                                                                                                                                                                                                                                                                                                                                                                                                                                                                                                                                                                                                                                                                                                                                                                                                                                                                                                                                                                                                                                                                                                                                                                           | VAPE                                                                                            |                                       | 25.00           | 100.00                  | 600.00    |
| 11831                                                                 | 10           |                                                                                                                                                                                                                                                                                                                                                                                                                                                                                                                                                                                                                                                                                                                                                                                                                                                                                                                                                                                                                                                                                                                                                                                                                                                                                                                                                                                                                                                                                                                                                                                                                                                                                                                                                                                                                                                                                                                                                                                                                                                                                                                                | GEEK BAR                                                                                        |                                       | 25.00           | 50.00                   | 300.00    |
| 10124                                                                 | 3            | - Coller                                                                                                                                                                                                                                                                                                                                                                                                                                                                                                                                                                                                                                                                                                                                                                                                                                                                                                                                                                                                                                                                                                                                                                                                                                                                                                                                                                                                                                                                                                                                                                                                                                                                                                                                                                                                                                                                                                                                                                                                                                                                                                                       | FOX'S COOKIES MILK CHOCOLATE 8x180g                                                             |                                       | 9.00            | 0.00                    | 27.00     |
| 10126                                                                 | 3            |                                                                                                                                                                                                                                                                                                                                                                                                                                                                                                                                                                                                                                                                                                                                                                                                                                                                                                                                                                                                                                                                                                                                                                                                                                                                                                                                                                                                                                                                                                                                                                                                                                                                                                                                                                                                                                                                                                                                                                                                                                                                                                                                | FOX'S COOKIES TRIPLE CHOCOLATE 8x180g                                                           |                                       | 6.00            | 0.00                    | 18.00     |
|                                                                       |              | and the second s | FOX'S COOKIES WHITE CHOCOLATE 8x180g                                                            |                                       | 9.00            | 0.00                    | 27.00     |
| 10125                                                                 | 3            |                                                                                                                                                                                                                                                                                                                                                                                                                                                                                                                                                                                                                                                                                                                                                                                                                                                                                                                                                                                                                                                                                                                                                                                                                                                                                                                                                                                                                                                                                                                                                                                                                                                                                                                                                                                                                                                                                                                                                                                                                                                                                                                                |                                                                                                 |                                       | 10.00           | 4.00                    | 24.00     |
| 10123                                                                 | 2            |                                                                                                                                                                                                                                                                                                                                                                                                                                                                                                                                                                                                                                                                                                                                                                                                                                                                                                                                                                                                                                                                                                                                                                                                                                                                                                                                                                                                                                                                                                                                                                                                                                                                                                                                                                                                                                                                                                                                                                                                                                                                                                                                | FOX'S HALF-COATED MILK CHOCOLATE COOKIES 8x175G                                                 |                                       | 12.00           | 0.00                    | 24.00     |
| 11394                                                                 | 2            | -                                                                                                                                                                                                                                                                                                                                                                                                                                                                                                                                                                                                                                                                                                                                                                                                                                                                                                                                                                                                                                                                                                                                                                                                                                                                                                                                                                                                                                                                                                                                                                                                                                                                                                                                                                                                                                                                                                                                                                                                                                                                                                                              | FOX'S VIENNESE M/C DIPPED FINGERS 12x105g                                                       |                                       | 11.00           | 0.00                    | 33.00     |
| 10127                                                                 | 3            |                                                                                                                                                                                                                                                                                                                                                                                                                                                                                                                                                                                                                                                                                                                                                                                                                                                                                                                                                                                                                                                                                                                                                                                                                                                                                                                                                                                                                                                                                                                                                                                                                                                                                                                                                                                                                                                                                                                                                                                                                                                                                                                                | FOX'S VIENNESE MELTS CHOCOLATE 12x180G                                                          |                                       | 8.00            | 0.00                    | 16.00     |
| 10100                                                                 | 2            |                                                                                                                                                                                                                                                                                                                                                                                                                                                                                                                                                                                                                                                                                                                                                                                                                                                                                                                                                                                                                                                                                                                                                                                                                                                                                                                                                                                                                                                                                                                                                                                                                                                                                                                                                                                                                                                                                                                                                                                                                                                                                                                                | MARYLAND CHOC CHIP & COCOUNUT COOKIES £1 12x200G                                                |                                       | 8.00            | 0.00                    | 16.00     |
| 10101                                                                 | 2            |                                                                                                                                                                                                                                                                                                                                                                                                                                                                                                                                                                                                                                                                                                                                                                                                                                                                                                                                                                                                                                                                                                                                                                                                                                                                                                                                                                                                                                                                                                                                                                                                                                                                                                                                                                                                                                                                                                                                                                                                                                                                                                                                | MARYLAND CHOC CHIP & HAZELNUT COOKIES £1.09 12x200G                                             |                                       |                 | 0.00                    | 18.00     |
| 10102                                                                 | 2            |                                                                                                                                                                                                                                                                                                                                                                                                                                                                                                                                                                                                                                                                                                                                                                                                                                                                                                                                                                                                                                                                                                                                                                                                                                                                                                                                                                                                                                                                                                                                                                                                                                                                                                                                                                                                                                                                                                                                                                                                                                                                                                                                | MARYLAND CHOC CHIP COOKIES £1.09 12x200G                                                        |                                       | 9.00            | -                       |           |
| 10655                                                                 | 2            |                                                                                                                                                                                                                                                                                                                                                                                                                                                                                                                                                                                                                                                                                                                                                                                                                                                                                                                                                                                                                                                                                                                                                                                                                                                                                                                                                                                                                                                                                                                                                                                                                                                                                                                                                                                                                                                                                                                                                                                                                                                                                                                                | MARYLAND DOUBLE CHOC COOKIES £1.09 12x200G                                                      |                                       | 8.00            | 0.00                    | 16.00     |
| 10711                                                                 | 1            | BOX                                                                                                                                                                                                                                                                                                                                                                                                                                                                                                                                                                                                                                                                                                                                                                                                                                                                                                                                                                                                                                                                                                                                                                                                                                                                                                                                                                                                                                                                                                                                                                                                                                                                                                                                                                                                                                                                                                                                                                                                                                                                                                                            | WALKERS CHEESE & ONION £1.25 15x65g                                                             |                                       | 10.00           | 2.00                    | 12.00     |
| 10652                                                                 | 1            | BOX                                                                                                                                                                                                                                                                                                                                                                                                                                                                                                                                                                                                                                                                                                                                                                                                                                                                                                                                                                                                                                                                                                                                                                                                                                                                                                                                                                                                                                                                                                                                                                                                                                                                                                                                                                                                                                                                                                                                                                                                                                                                                                                            | WALKERS QUAVERS CHEESE £1.25 15x54g                                                             |                                       | 10.00           | 2.00                    | 12.00     |
| 10650                                                                 | 1            | BOX                                                                                                                                                                                                                                                                                                                                                                                                                                                                                                                                                                                                                                                                                                                                                                                                                                                                                                                                                                                                                                                                                                                                                                                                                                                                                                                                                                                                                                                                                                                                                                                                                                                                                                                                                                                                                                                                                                                                                                                                                                                                                                                            | WALKERS READY SALTED £1.25 15x65g                                                               |                                       | 10.00           | 2.00                    | 12.00     |
| 0649                                                                  | 1            | BOX                                                                                                                                                                                                                                                                                                                                                                                                                                                                                                                                                                                                                                                                                                                                                                                                                                                                                                                                                                                                                                                                                                                                                                                                                                                                                                                                                                                                                                                                                                                                                                                                                                                                                                                                                                                                                                                                                                                                                                                                                                                                                                                            | WALKERS SALT & VINEGAR £1.25 15x65g                                                             |                                       | 10.00           | 2.00                    | 12.00     |
| 0647                                                                  | 1            | BOX                                                                                                                                                                                                                                                                                                                                                                                                                                                                                                                                                                                                                                                                                                                                                                                                                                                                                                                                                                                                                                                                                                                                                                                                                                                                                                                                                                                                                                                                                                                                                                                                                                                                                                                                                                                                                                                                                                                                                                                                                                                                                                                            | VALKERS SENSATIONS THAI SWEET CHILLI £1.25 15x65g<br>VALKERS WOTSITS REALLY CHEESY £1.25 15x60g |                                       | 10.00           | 2.00                    | 12.00     |
|                                                                       |              |                                                                                                                                                                                                                                                                                                                                                                                                                                                                                                                                                                                                                                                                                                                                                                                                                                                                                                                                                                                                                                                                                                                                                                                                                                                                                                                                                                                                                                                                                                                                                                                                                                                                                                                                                                                                                                                                                                                                                                                                                                                                                                                                |                                                                                                 |                                       |                 |                         |           |
|                                                                       |              |                                                                                                                                                                                                                                                                                                                                                                                                                                                                                                                                                                                                                                                                                                                                                                                                                                                                                                                                                                                                                                                                                                                                                                                                                                                                                                                                                                                                                                                                                                                                                                                                                                                                                                                                                                                                                                                                                                                                                                                                                                                                                                                                |                                                                                                 |                                       |                 |                         |           |
| Details                                                               | Sa           | ank Nan<br>antande<br>F                                                                                                                                                                                                                                                                                                                                                                                                                                                                                                                                                                                                                                                                                                                                                                                                                                                                                                                                                                                                                                                                                                                                                                                                                                                                                                                                                                                                                                                                                                                                                                                                                                                                                                                                                                                                                                                                                                                                                                                                                                                                                                        | 09-01-29 13331566 IBAN:                                                                         |                                       |                 |                         |           |
| >Bank<br>>Details<br>Payment Typ<br>CASH<br>CHEQUE<br>CARD<br>NO PAYN | Sa<br>pe:    | antande<br>F                                                                                                                                                                                                                                                                                                                                                                                                                                                                                                                                                                                                                                                                                                                                                                                                                                                                                                                                                                                                                                                                                                                                                                                                                                                                                                                                                                                                                                                                                                                                                                                                                                                                                                                                                                                                                                                                                                                                                                                                                                                                                                                   | 09.01.20 tagates                                                                                | Sub Total<br>VAT Total<br>Discount To | :<br>:<br>:     | 1025.<br>166.           | 00        |
| Details<br>Payment Typ<br>CASH<br>CHEQUE<br>CARD                      | Sa<br>pe:    | antande<br>F                                                                                                                                                                                                                                                                                                                                                                                                                                                                                                                                                                                                                                                                                                                                                                                                                                                                                                                                                                                                                                                                                                                                                                                                                                                                                                                                                                                                                                                                                                                                                                                                                                                                                                                                                                                                                                                                                                                                                                                                                                                                                                                   | ayment Amount: <u>E</u> Signature                                                               |                                       | :<br>:<br>tal : | CUS<br>1025.            | .00<br>00 |

Company Reg. No: 10754338

VAT No: GB270961295

INVOICE