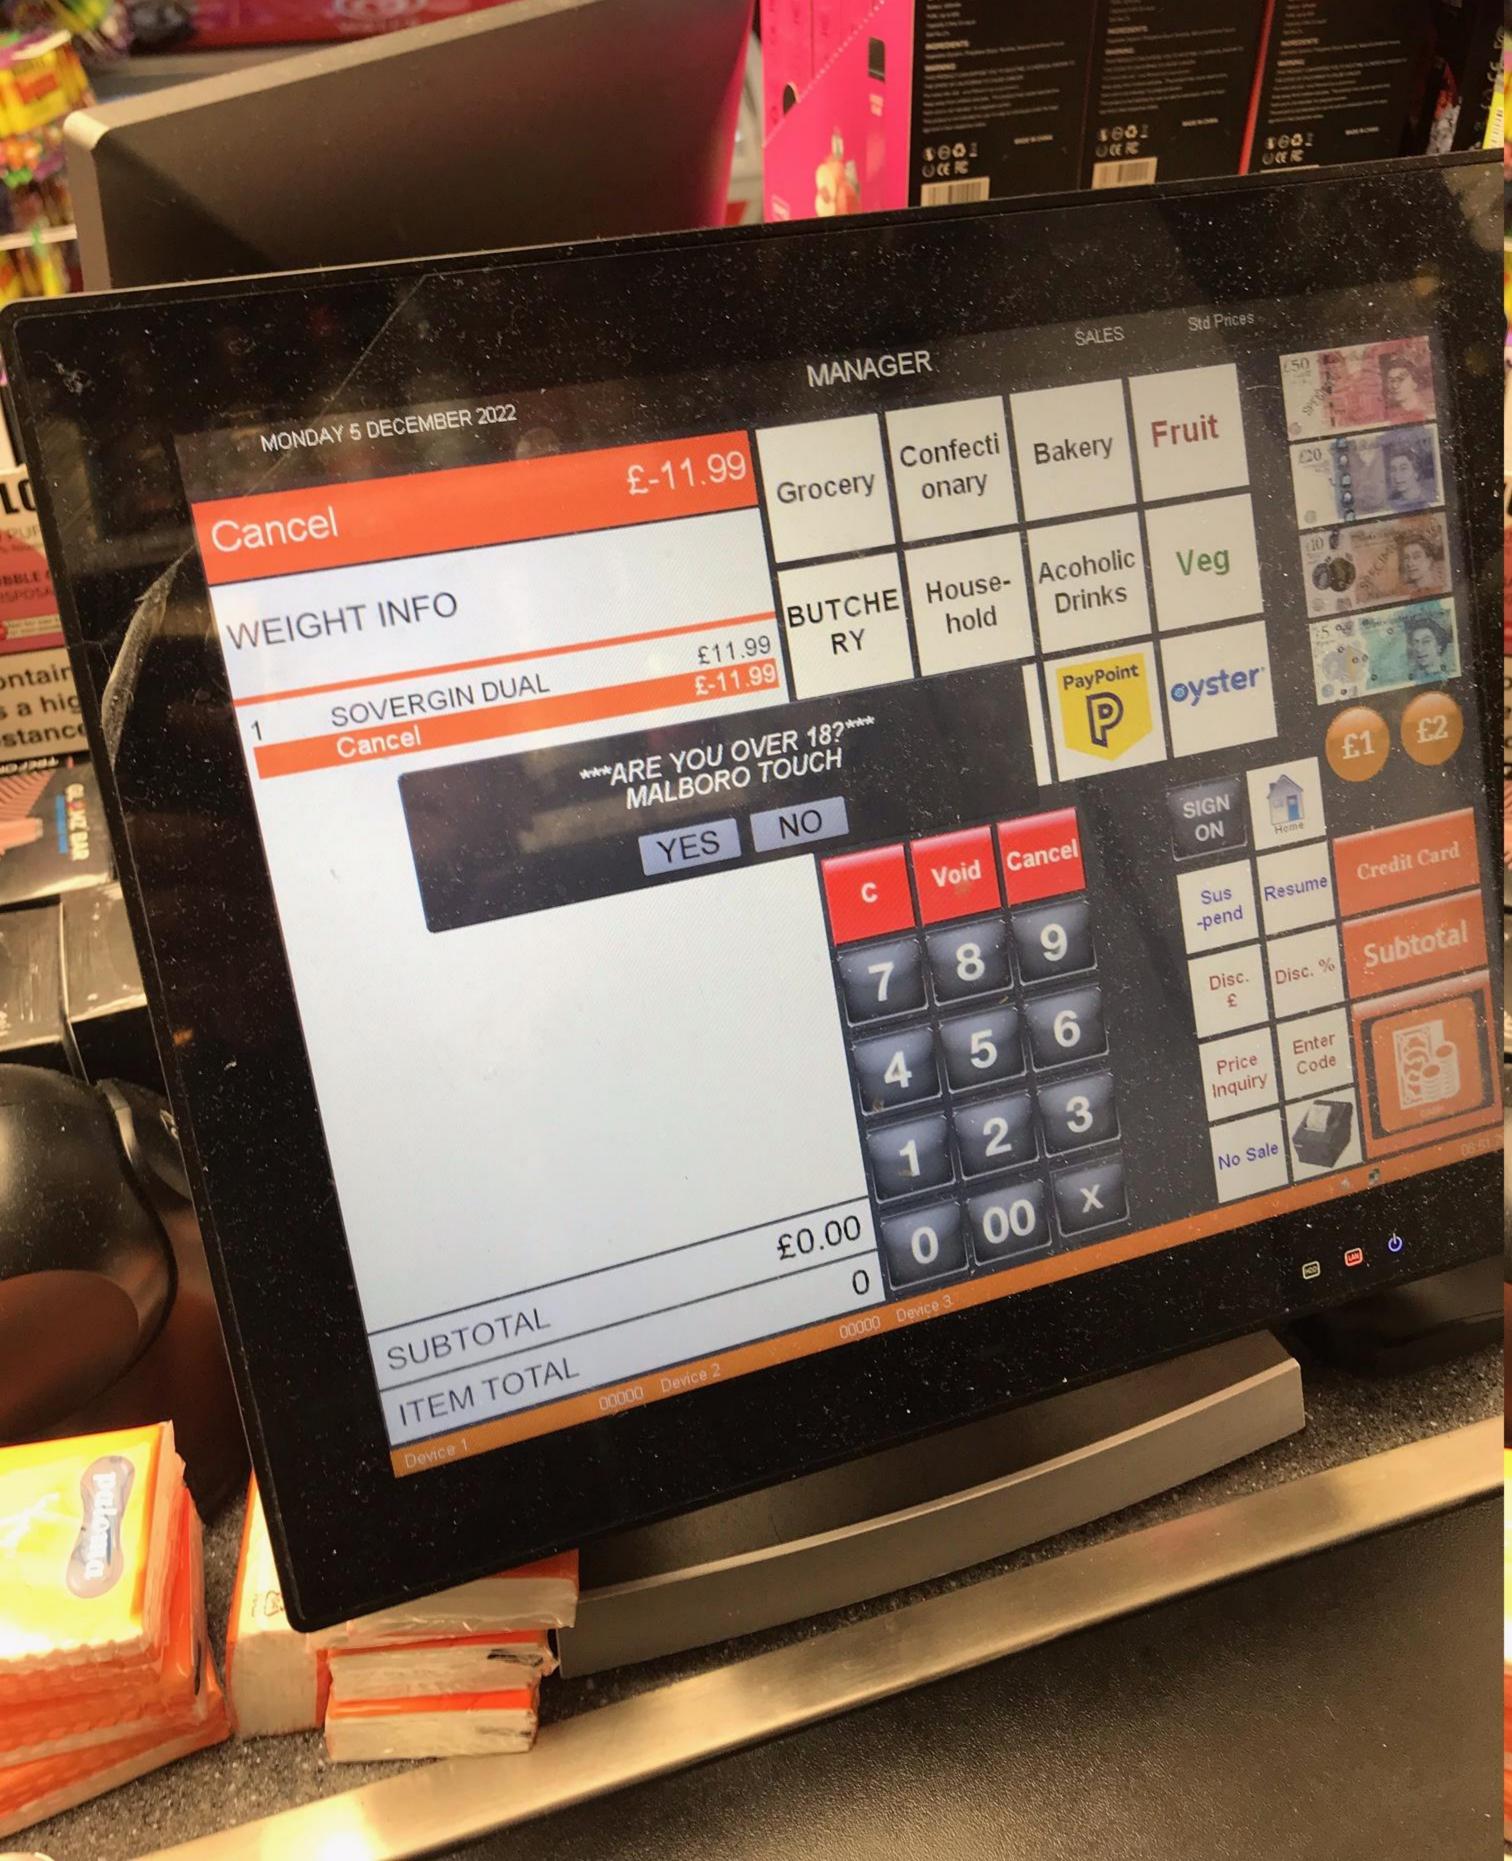

#### SUPPLEMENTARY REPORT

1. On 22 December 2022, the premises licence holder provided a document bundle to the Licensing Team so they can be considered by the Licensing Sub-Committee for the hearing on 4 January 2023. That bundle is now produced in Annex G.