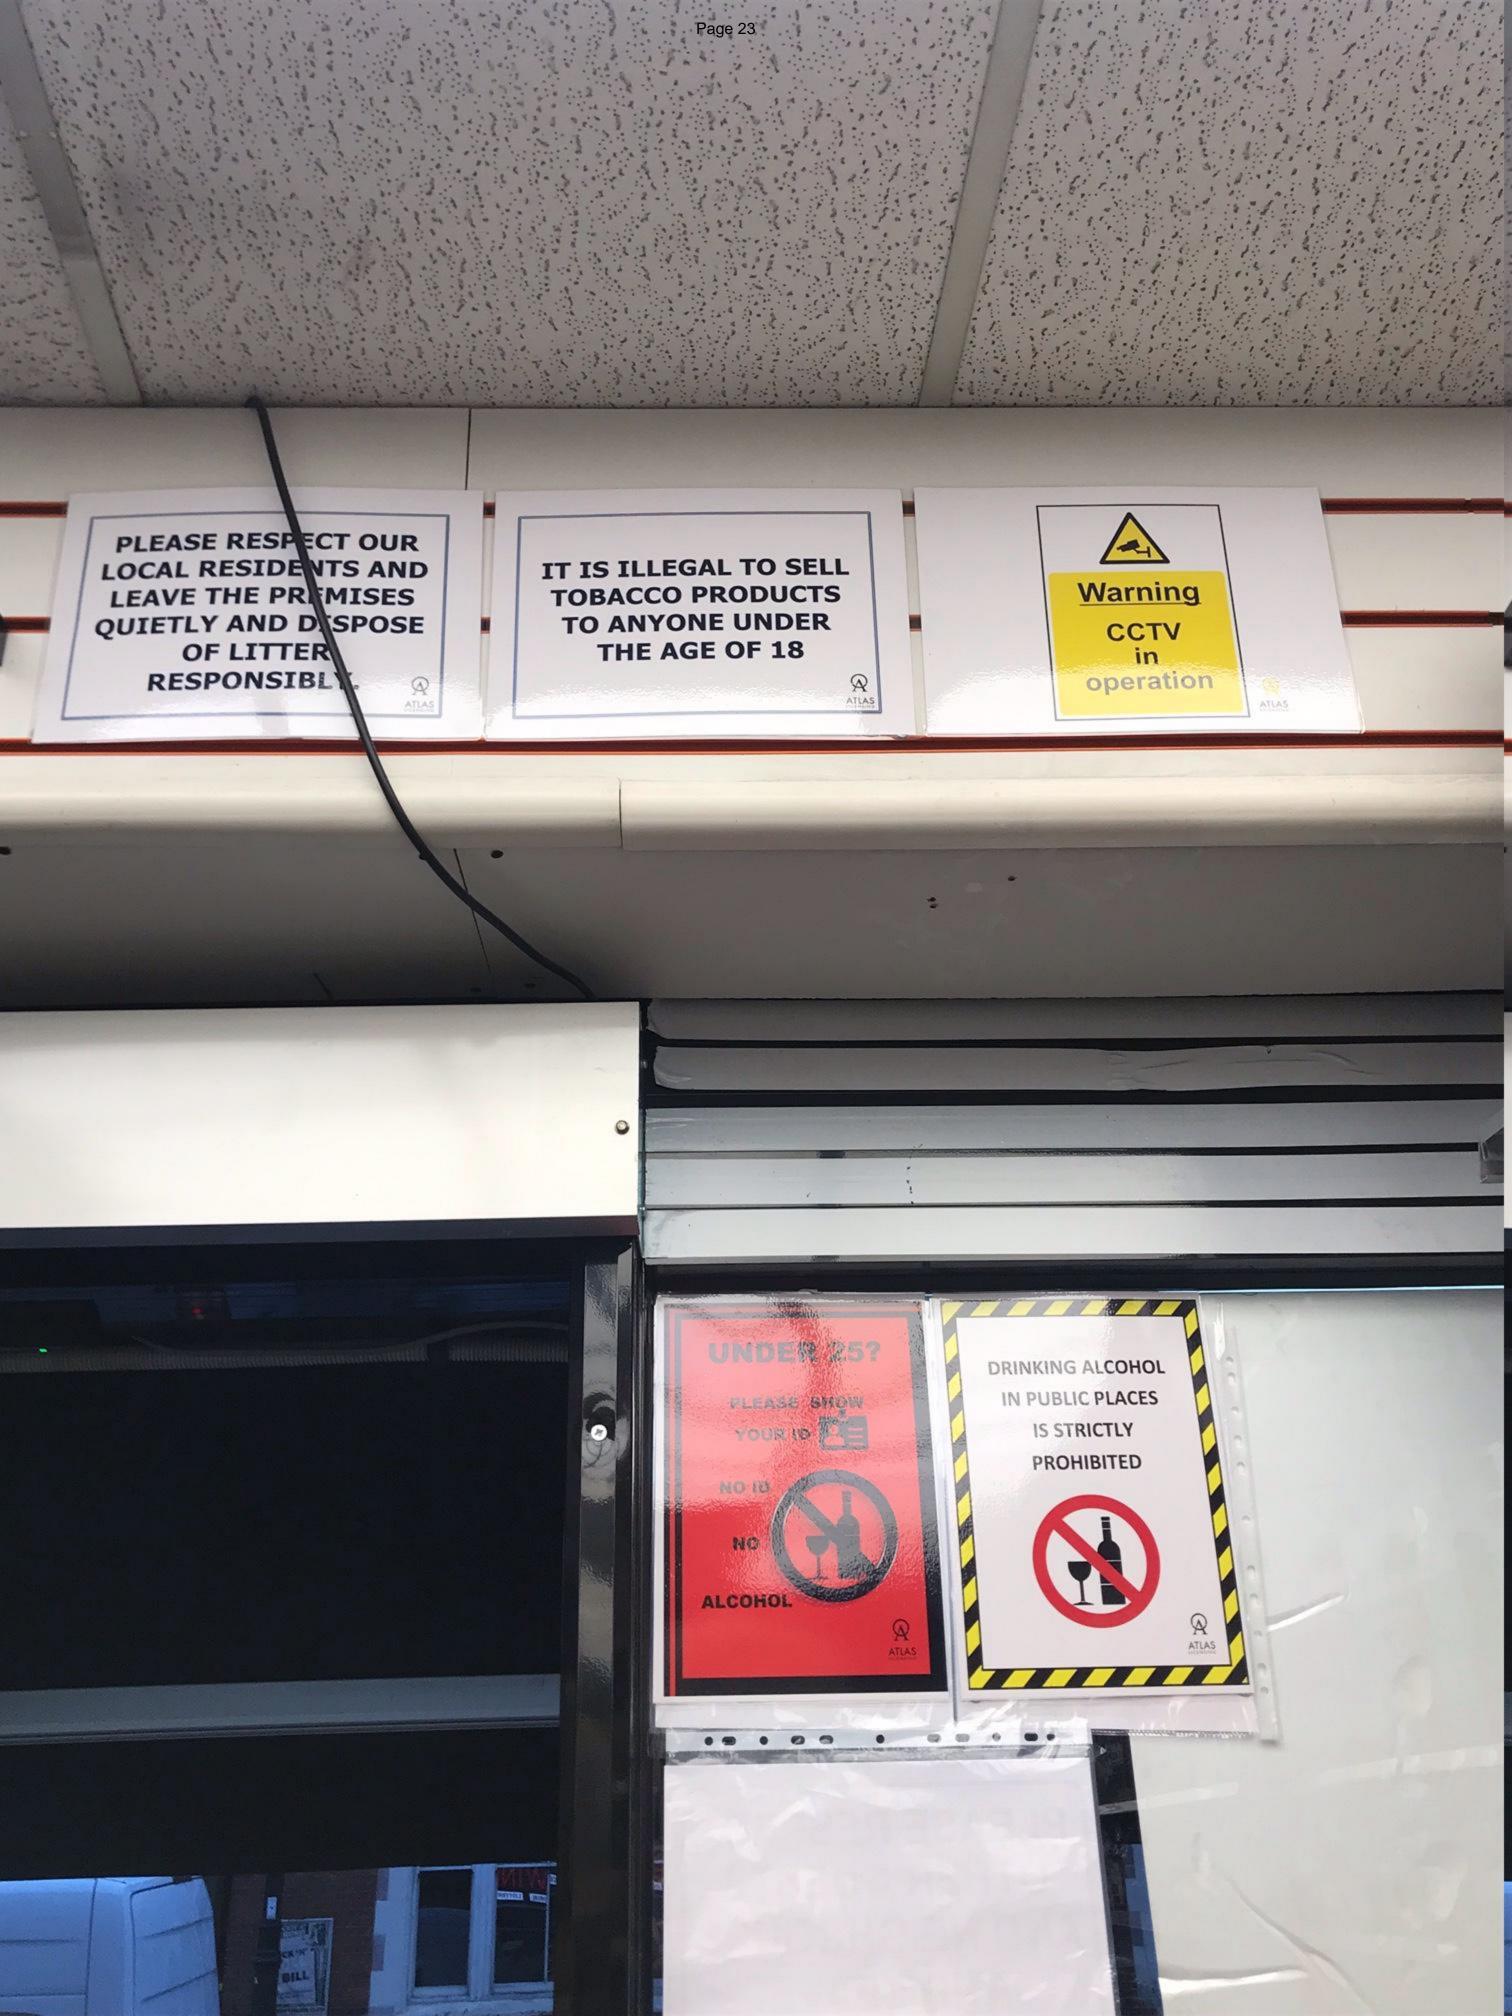

#### SUPPLEMENTARY REPORT

1. On 22 December 2022, the premises licence holder provided a document bundle to the Licensing Team so they can be considered by the Licensing Sub-Committee for the hearing on 4 January 2023. That bundle is now produced in Annex G.