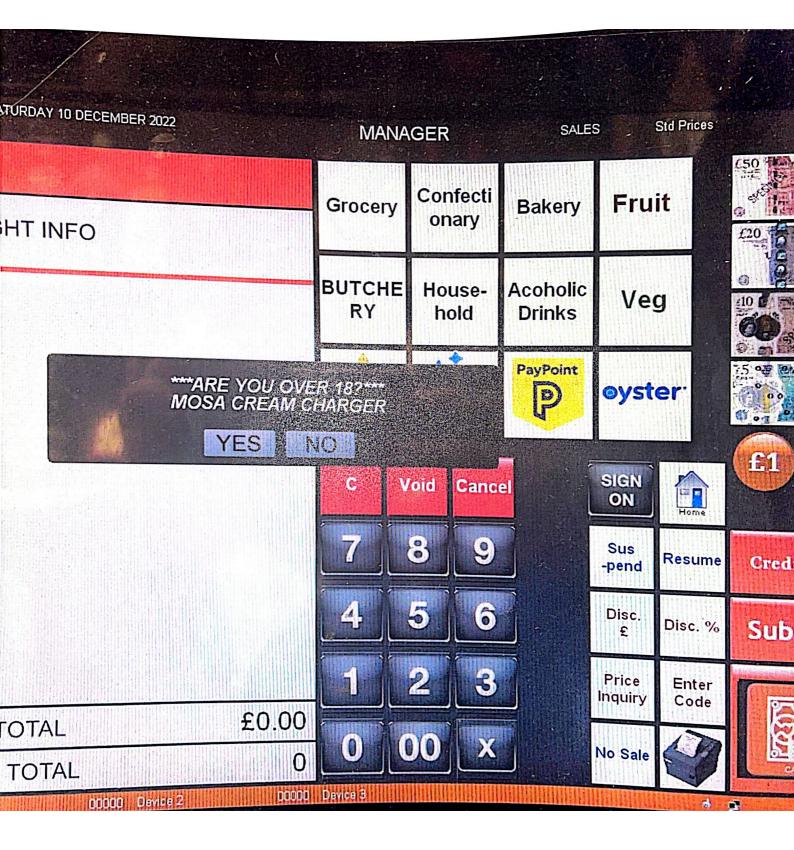

#### SUPPLEMENTARY REPORT

1. On 22 December 2022, the premises licence holder provided a document bundle to the Licensing Team so they can be considered by the Licensing Sub-Committee for the hearing on 4 January 2023. That bundle is now produced in Annex G.