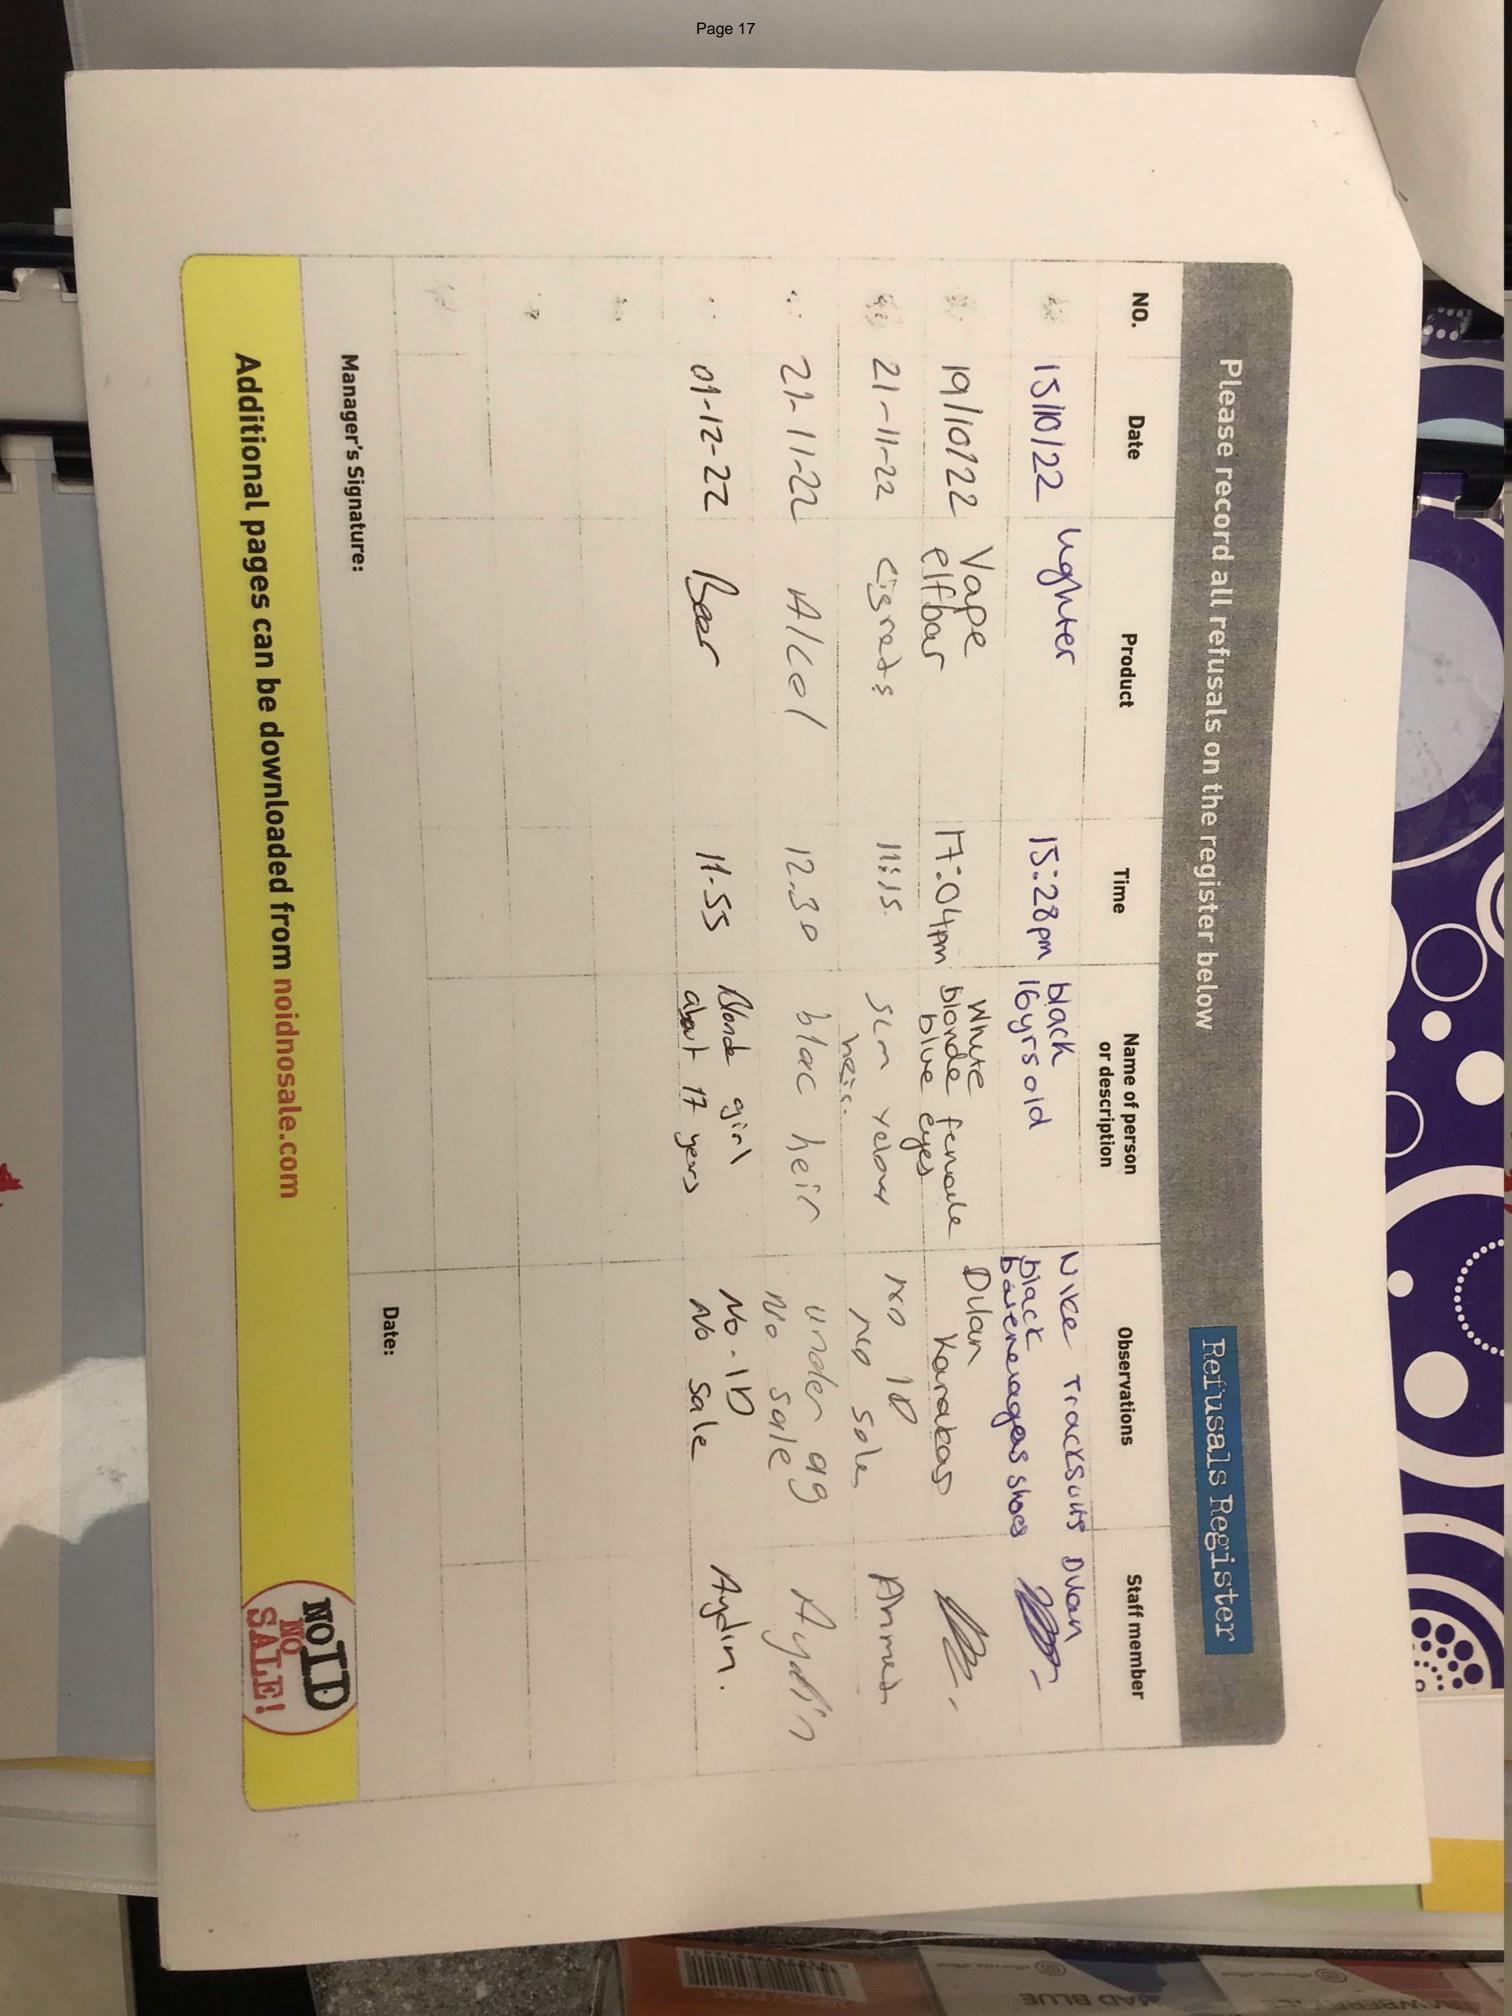

#### SUPPLEMENTARY REPORT

1. On 22 December 2022, the premises licence holder provided a document bundle to the Licensing Team so they can be considered by the Licensing Sub-Committee for the hearing on 4 January 2023. That bundle is now produced in Annex G.

## Document bundle provided by premises licence holder of Maxi Food & Wine