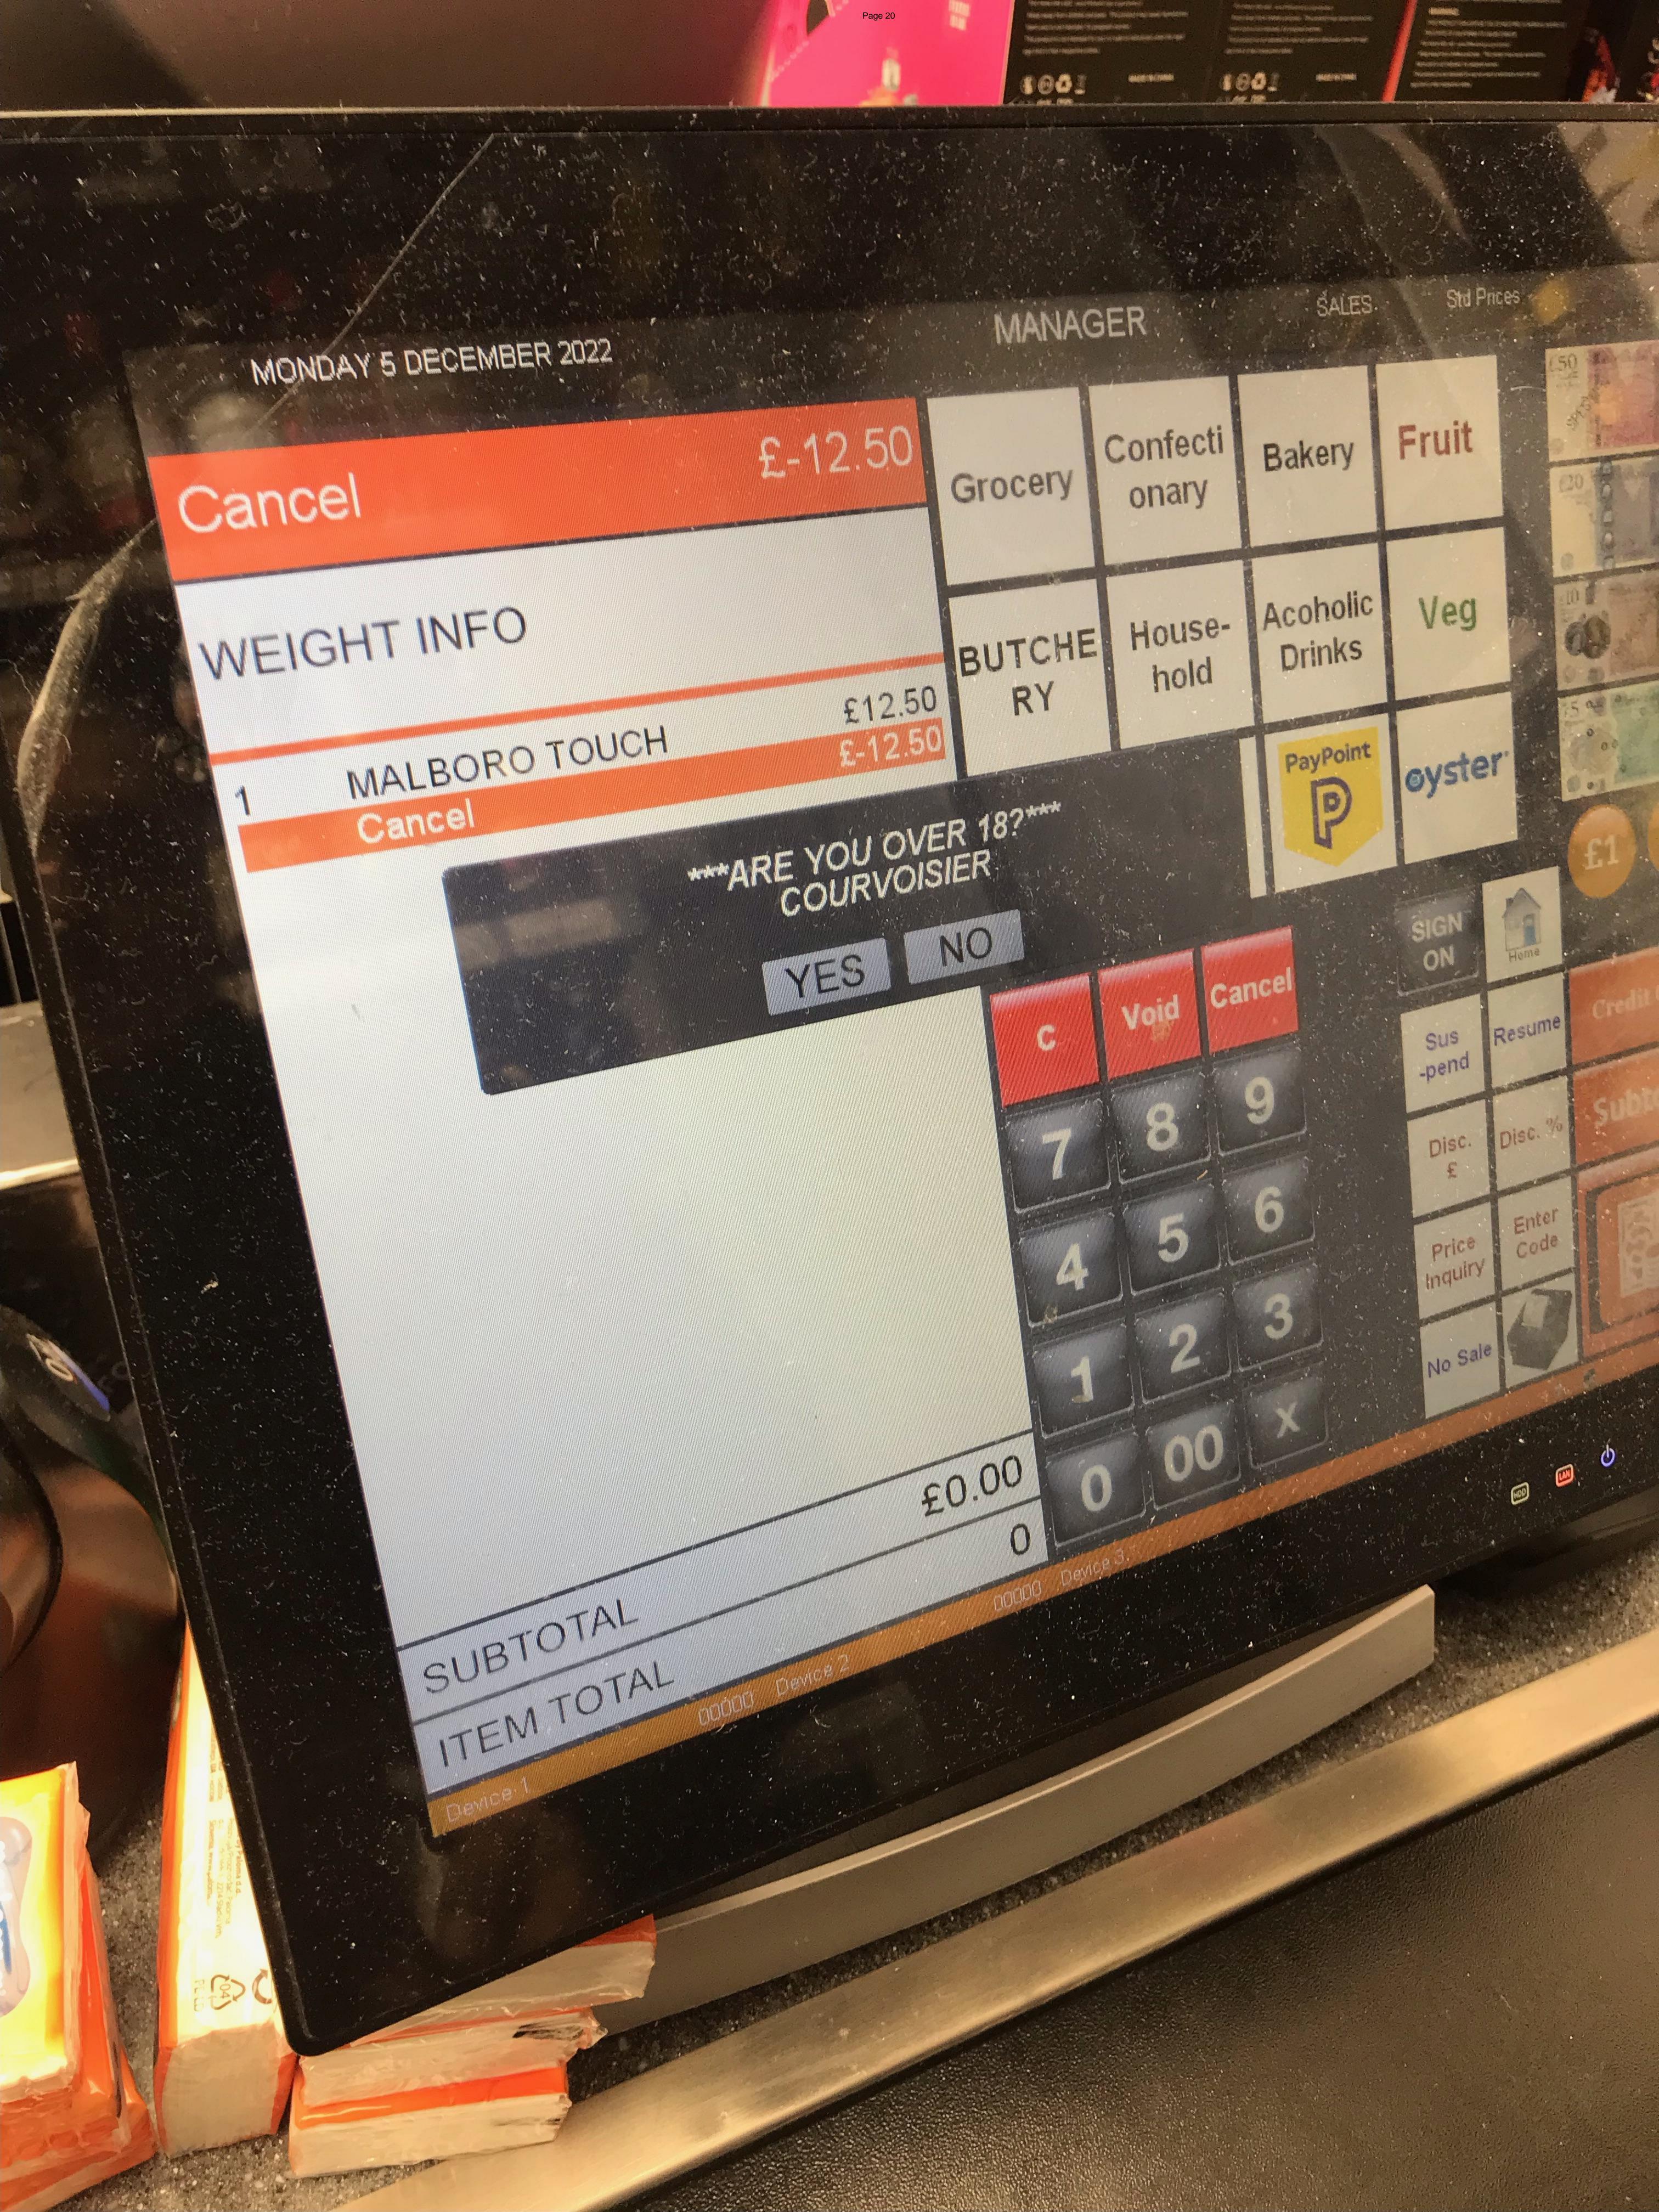

#### SUPPLEMENTARY REPORT

1. On 22 December 2022, the premises licence holder provided a document bundle to the Licensing Team so they can be considered by the Licensing Sub-Committee for the hearing on 4 January 2023. That bundle is now produced in Annex G.